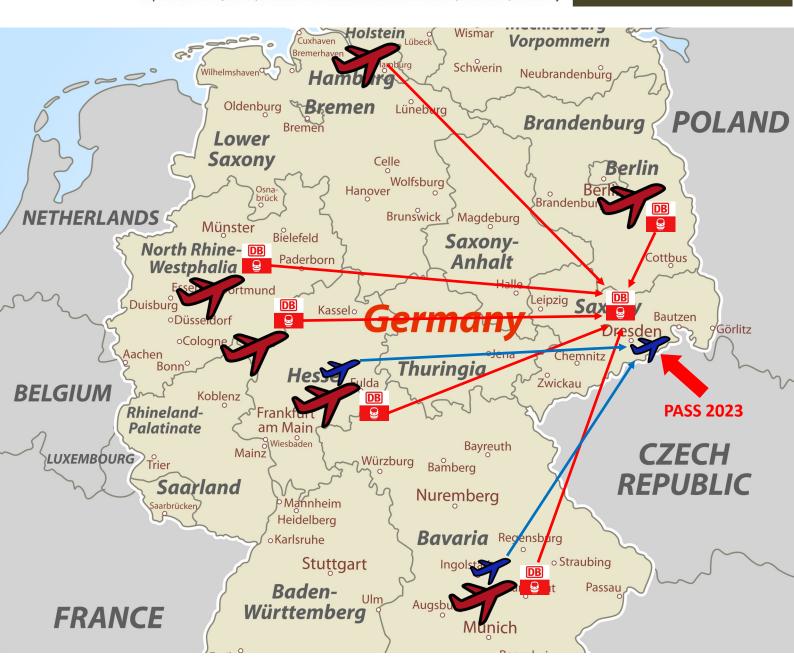

All international Airports with access to DB *InterCityExpress* (ICE) Trains with connection to Dresden. Please use the QR code for the German Railway Services App.

Fastest route: flight to Berlin Brandenburg International Airport (BER), IC Train from BER to Dresden Central Station.

Connection from international airport to regional airport of Dresden Connection flights available from Frankfurt and Munich.