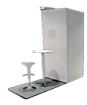

### Mini-Booth (1.490,00 €)

- 4 x 100 cm System Walls for your Posters, one illuminated Wall
- 1 m<sup>2</sup> Presentation Area
- Bar Table, Bar Stool included
- 1 Ticket