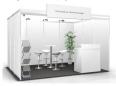

#### Option C (System Booth, Illumination, Furniture) | 490,00 € / m<sup>2</sup>

- Option B included
- Illumination of the Booth
- Front-Banner with your Logo 200 x 50 cm
- Furniture as required
- Sideboard, Counter, Brochure Stand
- Lockable Storage Area (if needed)
- Choose the Colour of your Carpet

### Option D (Premium Booth) | 590,00 € / m<sup>2</sup>

- Option A included
- Premium-Booth Building, i.e. with:
  - Wood-Construction
- Printed Stretchframe-System
- Presentation Technology (TV, Beamer)
- Furniture, Illumination
- Graphics at the Booth / Counter / ...
- Booth Cleaning at Night
- Laminate / Parquet / Carpet