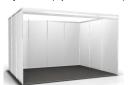

### Option A (Exhibition Space) | 340,00 € / m<sup>2</sup>

- 20% Discount for additional "full Tickets"
- 70% Discount for "exhibition only Tickets"
- Security Charge
- Inserts for the Visitor Information
- Electricity (up to two 3-socket Connectors)

#### Option B (System Booth) | 410,00 € / m<sup>2</sup>

- Option A included
- Octanorm System Stand
- Carpet Expo Rips Grey
- Booth Cleaning at Night